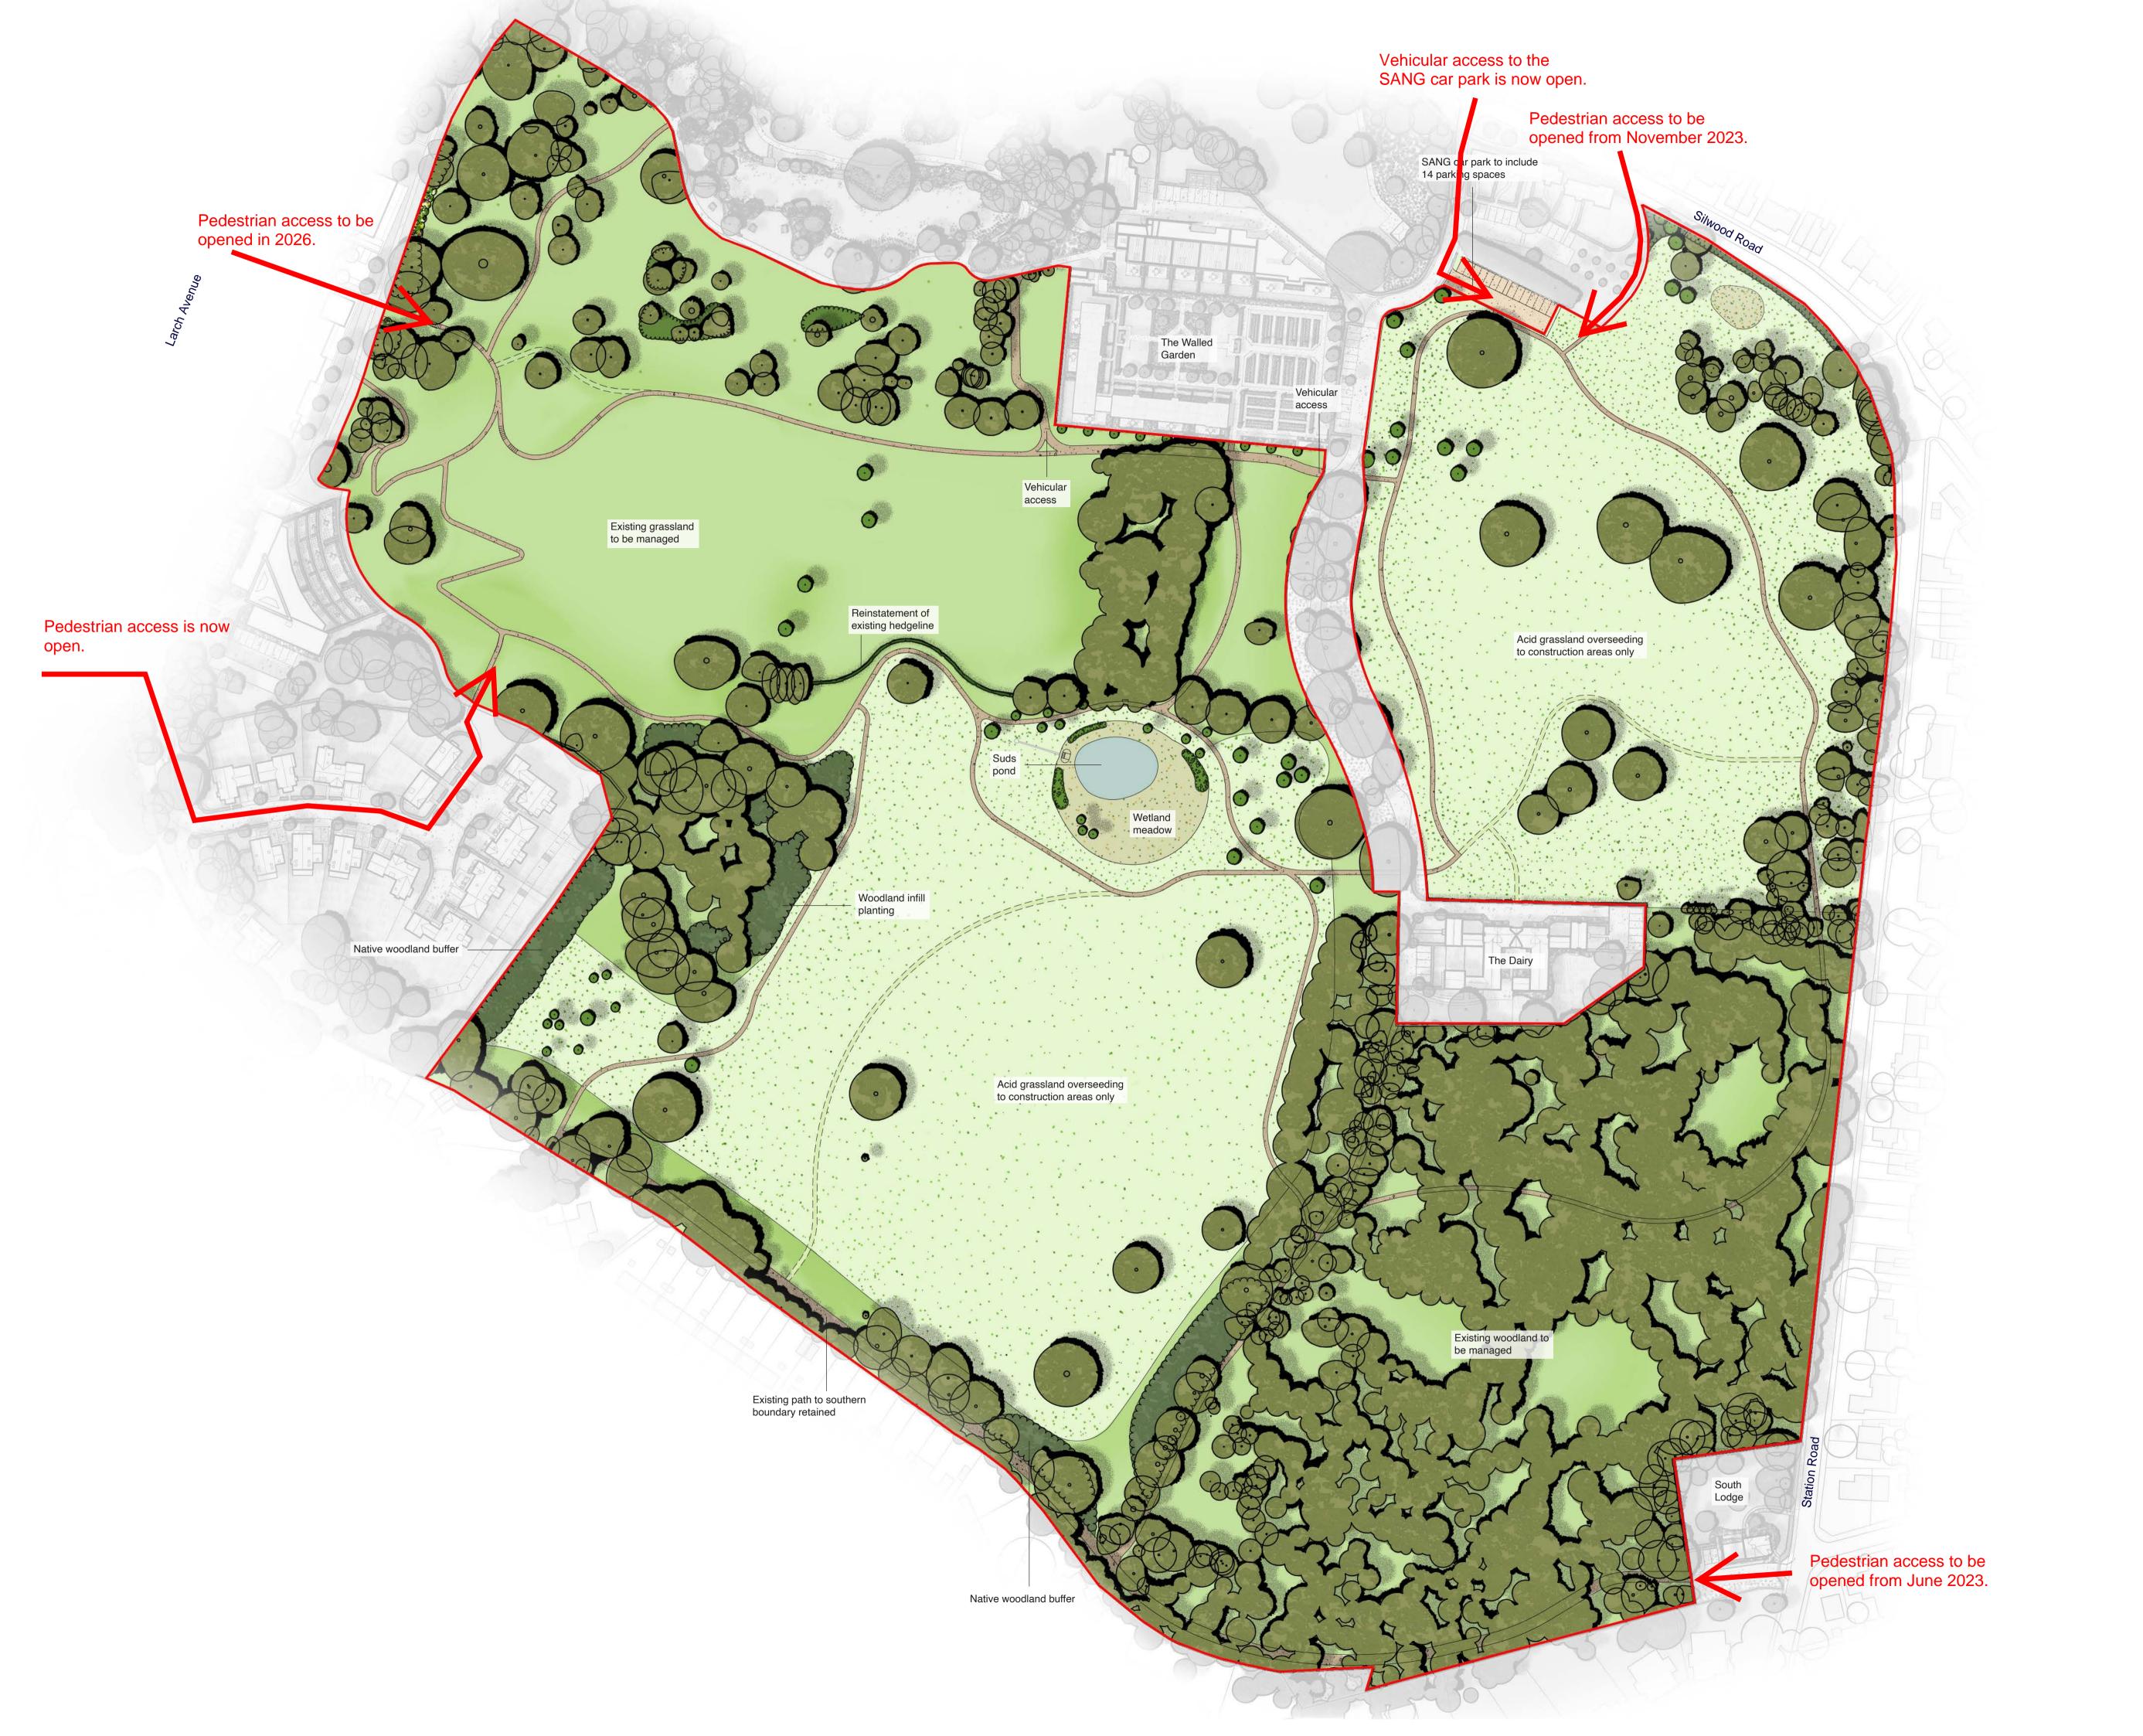

## Legend

SANG boundary

Existing trees to be managed

Existing grassland to be

Acid grassland overseeding

Wetland meadow

Wetland scrub planting

Suds pond

Rev G 21/09/21 Plan updated with client comments Rev F 12/11/21 SANG boundary updated Rev E 12/11/21 Plan updated with client comments

Rev D 23/04/21 SANG boundary extended Rev C 20/11/20 Plan updated with client comments Rev B 24/04/20 Native woodland buffer planting added Rev A 09/04/20 Plan updated with client comments

## **Berkeley Group**

Drawing Title

**SANG General Arrangement Plan** 

1:1000 @ A1 NC

1491/040