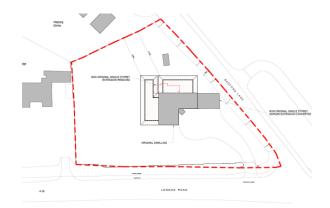

Application 22/01080 site plan shown to the right for 'single storey rear extension'.

The Parish Council believe this extensive single storey extension must comply with the regulations for all development in the Green Belt.