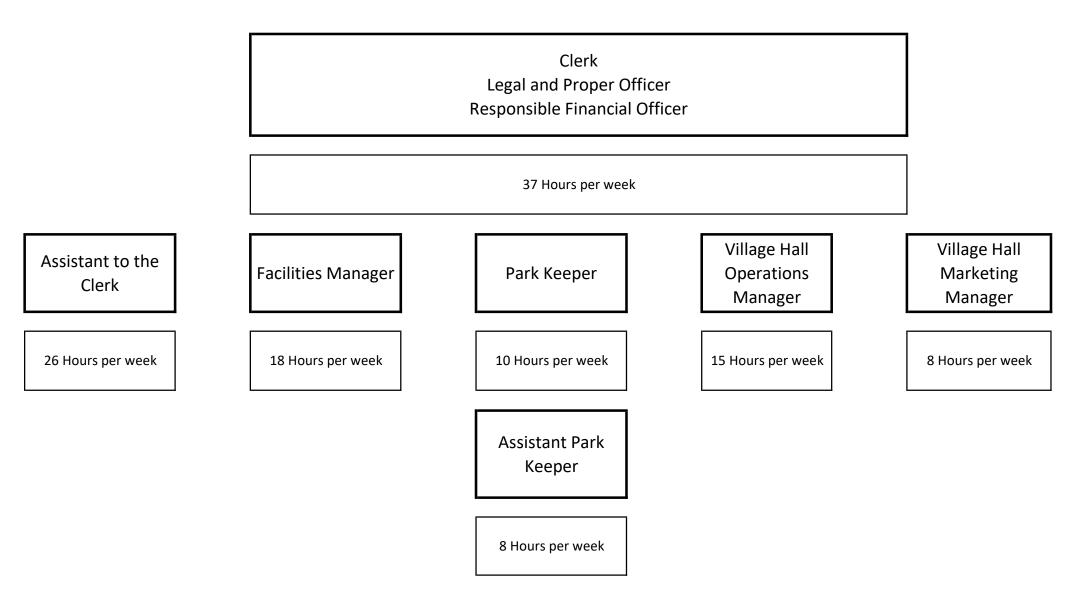

## Sunningdale Parish Council Staff Heirarchy Diagram - April 2020

## Sunningdale Parish Council Staff Heirarchy Diagram - April 2020

|                                                                 | Contract Services                                                    |                                                                                          |                                                 |
|-----------------------------------------------------------------|----------------------------------------------------------------------|------------------------------------------------------------------------------------------|-------------------------------------------------|
| Grounds Maintenance of the<br>Recreation Ground and<br>Cemetery | Routine Maintenance and Facility<br>Management of the Council Assets | ] [                                                                                      | Accountancy Service for<br>Village Hall Charity |
| 72 Man days per year                                            | 52 Man days per year                                                 |                                                                                          | 14 man days per year                            |
| Grounds Maintenance of the grass and beds Chobham and London Rd | d                                                                    | Health and Safety Inspection of Play<br>and Sports Equipment at the<br>Recreation Ground |                                                 |
| 12 Man days per year                                            |                                                                      | 16 Man days per year                                                                     |                                                 |